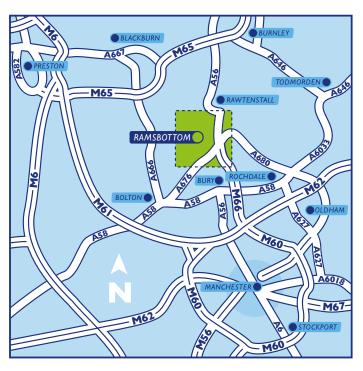

## Finding your way to Rossendale School

Continue on the A56 until you reach a mini roundabout at Edenfield then take the A680 towards Rochdale

Approx 2 miles from the mini round about - Rossendale is sign posted on the right hand side of the main road.

Some Satnavs try to take you up this way - Do not turn off here. It is an impassable road!

TO BURY

TO

**From M62/M60** - Leave at Junction 18 on to M66 and follow directions below from M66.

From M66 - Leave at Junction 1 signposted Ramsbottom A56. At the traffic lights at the end of the sliproad turn right onto the A56. Continue for approximately 4½ miles into the village of Edenfield. At the mini roundabout with a pub on the left called the Rostron Arms turn right (back on yourself) signposted Rochdale A680. Climb up through Turn Village for approximately 2½ miles. The road straightens out and at the end of the straight there is 'Slow' marked on the road and a triangular school sign on the left. Turn right – there is a directional sign to Rossendale School at the entrance. Follow the road until it divides into two, take the right hand fork. We are at the end of this road. On entering the car park, you will see a single storey building on the right. Reception is at the top of the ramp into this building.

From M65 - Follow signs for the M66/Bury & Manchester. Exit the dual carriageway at the 'Motorway Ahead' exit, signposted A676 Ramsbottom & Bolton and A680 Edenfield & Rochdale and follow signs for Edenfield. Turn 1st left off the slip road and follow road to T junction and then turn left again. You will come to a mini roundabout with a pub on the left called the Rostron Arms turn right (back on yourself) signposted Rochdale A680. Climb up through Turn Village for approximately 2½ miles. The road straightens out and at the end of the straight there is 'Slow' marked on the road and a triangular school sign on the left.

There is a directional sign to Rossendale School at the entrance. Follow the road until it divides into two, take the right hand fork. We are at the end of this road. On entering the car park, you will see a single storey building on the right. Reception is at the top of the ramp into this building.

**NB -** If you are using Sat Nav you cannot access the school from the A<sub>5</sub>6 and need to use the A<sub>6</sub>80.

Rossendale School, Bamford Road, Ramsbottom, Lancashire, BLO ORT

Telephone: 01706 822 779